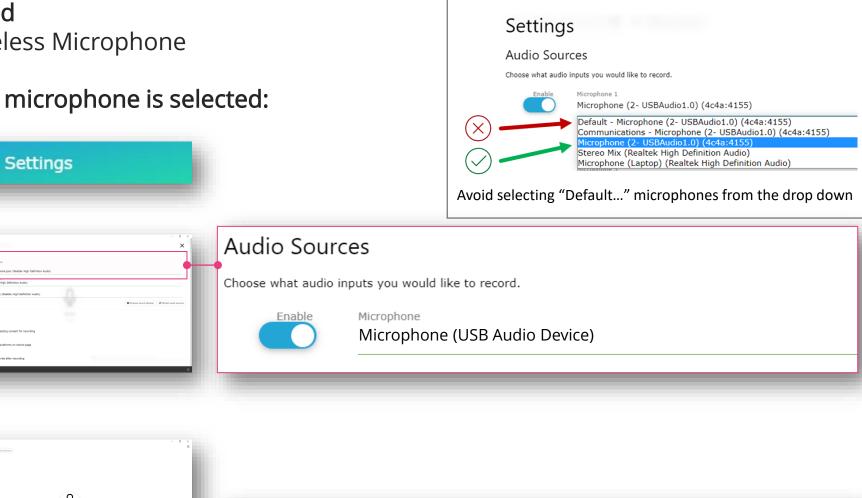

## Check the microphone is selected:

Please note: The name of the microphone may differ to that shown here.