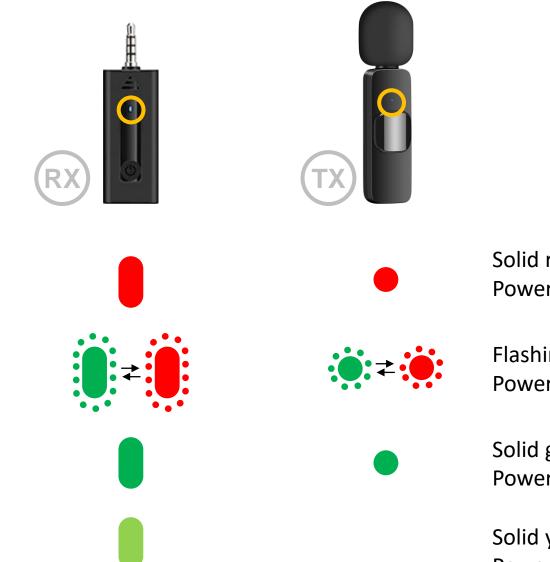

### **Get Started** Basic Wireless Microphone

Lights:

Solid red Powered off, charging

Flashing green & red Powered on & searching for pairing

Solid green lights Powered on & connected

Solid yellow-lime light Powered on, connected & charging