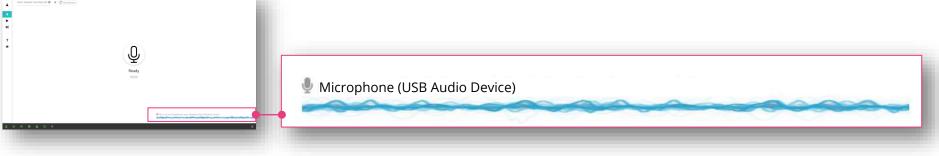

## Check the microphone is selected:

Please note: The name of the microphone may differ to that shown here.