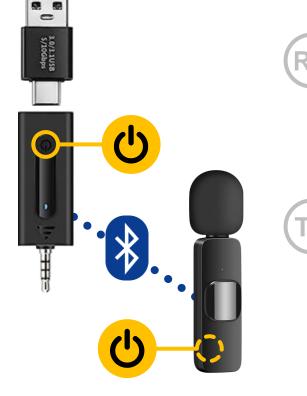

### **Get Started** Basic Wireless Microphone

- Identify a free USB port for your computer
- ii. Use the USB-C adapter to connect the receiver to your computer.

# Step 2

i.

- Power on the unit
- ii. Wait for any drivers to be installed automatically

# Step 3

- i. Power on the transmitter unit
- ii. The units connect automatically using Bluetooth

Use USB to charge the unit.